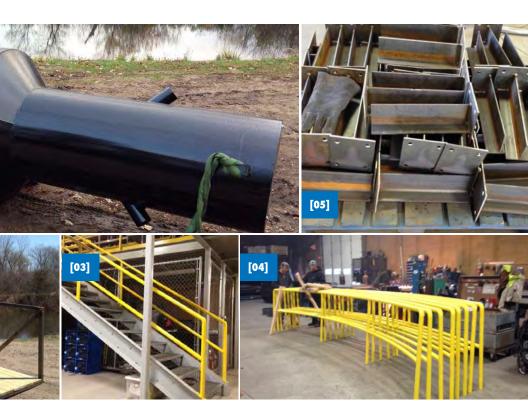

- [01] Custom flammable waste trap
- [02] Custom designed bridge
- [03] Mezzanines, stairs, handrail
- [04] Rolled handrail for top of tank
- [05] Pre-fabricated pipe supports

"PPF provided exceptional turnaround time and a level of customer service that far exceeded our expectations.